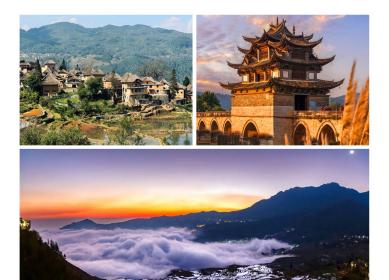

## 06 雲上梯田人家

遊覽被大山和梯田包圍的最美村落【阿者 科村】。這樣的蘑菇房是阿者科村的哈尼族 的傳統民居,阿者科村也是世界文化遺產 紅河哈尼遺產區五個申遺村寨之一。

# Day 06 元陽 📟 多依樹梯田(賞日出美景) 📟 阿者科 📟 建水 📟 雙龍橋

- 多依樹景區:大家看到有關元陽的照片中,最多的也就是多依樹了,像版畫一樣,而且顏色多變。之後前往位箐口哈尼族民俗村,沿途風光秀麗,森林、河流、村寨、梯田,構成一幅美麗的田園風光。 阿者科村:是一個位於梯田雲海深處,宛如仙境的村落。這個只有六十多戶人家的哈尼族小村寨,隸屬於雲南省紅河州元陽縣新街鎮愛春村委會。
- ▶ 膳食:早:酒店|午:當地風味(★獨立包房)| 晚:臨安風味(★獨立包房)
- 📇 住宿: 【當地五星標準】 建水雲棲湖度假酒店或同級

# Day 07 建水 冊 建水文廟 冊 建水古城 冊 朝陽樓 冊 昆明

建水文廟:建水文廟完全依照曲阜孔廟的風格規製建造,采用南北中軸線對稱的宮殿式,東西兩側對稱布置多個單體建築。

建水古城:建水古稱臨安,亦名巴甸,是一座歷史文 化名城,距離昆明以南220公里處。建水城最早是南詔 時修築的土城。

- ▶ 膳食:早:酒店|午:當地風味(★獨立包房)| 晚:老滇風味(★獨立包房)
- 住宿:【國際品牌五星標準】昆明古滇名城皇冠假日酒 店或同級