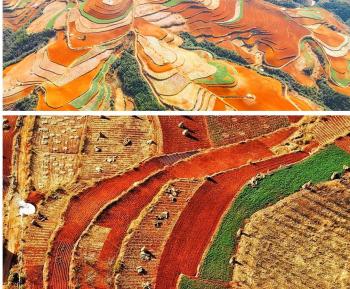

## 03 人間彩虹地

遊覽紅土高原景觀【東川紅土地風景區】。 面積達30餘平方公里,被譽為中國四大色彩 旅遊天堂之一,是全世界除巴西裡約熱內盧 外最有氣勢的紅土地,十分壯美。

#### Day 02 昆明 🐃 東川紅土地 (打馬砍 🐃 錦 繡園 🐃 樂譜凹 🐃 落霞溝 🐃 紅 土地) 🐃 倘甸

- 東川紅土地:為攝影聖地,雲南東川紅土地被專家認為是全世界除「巴西里約熱內盧」外最有氣勢的紅土地,而其景象比巴西紅土地更為壯美。
  錦繡園:錦繡園被譽為大地刺繡的精品,農耕文化的傑作。七彩坡的色彩很漂亮,地勢高,在不同的角度、不同季節,山坡上不同的地塊有不同的色彩。
  落霞溝:有人說落霞溝是紅土地最美的地方之一,遠遠望去,紅綠相間的色塊和線條,如夢如幻,斑斕的色彩撲面而來,讓人仿佛瞬間忘記了呼吸。
  註:東川區域飯店條件不如大城市,但為求旅遊行程順暢,安排一晚住宿,敬請見諒。
  膳食:早:酒店|午:農家風味|晚:酒店內倘甸風
- ▶ 膳食:早:酒店 | 午:農家風味 | 晚:酒店內倘甸風 味 (★獨立包房)
- 📇 住宿: 【當地五星標準】 倘甸旺統國際花園酒店或同級