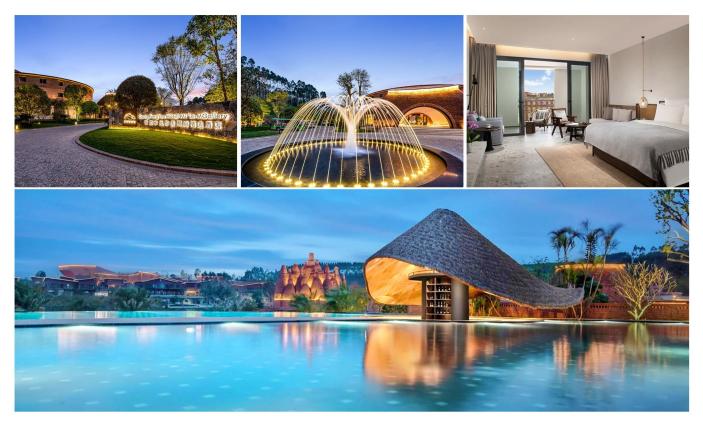

### 昆明索菲特大酒店

SOFITEL KUNMING

酒店位於昆明西山區環城南路,鄰近大悅城及南亞商業街區, 緊鄰五華體育館, 四周商業繁華, 地段優越,出行便捷酒店擁 有中法文化設計元素的客房,房間時尚前衛,且室內都有超大落地窗,使您能更好的俯瞰城市美景。

### 彌勒東風韻美憬閣精選酒店

DONGFENGYUN HOTEL MI'LE - MGALLERY

酒店是法國雅高旗下高端精選酒店系列,每一家美憬閣都有一個獨特的故事。酒店置身由葡萄園、薰衣草地和大批後現代建築構成的東風韻藝術小鎮。酒店營造由紅磚和流暢曲線構築的後現代建築群張力十足。

\* 以上酒店圖片僅供參考, 如遇當天無房, 將更換為同級其他酒店。