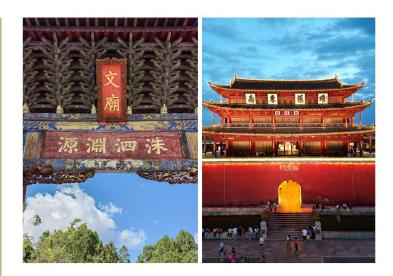

# Day 07 建水 冊 建水文廟 冊 建水古城 冊 朝陽樓 冊 昆明

建水文廟:建水文廟完全依照曲阜孔廟的風格規製建造,采用南北中軸線對稱的宮殿式,東西兩側對稱布置多個單體建築。

建水古城:建水古稱臨安,亦名巴甸,是一座歷史文 化名城,距離昆明以南220公里處。建水城最早是南詔 時修築的土城。

- ▶ 膳食:早:酒店|午:當地風味(★獨立包房)| 晚:老滇風味(★獨立包房)
- 住宿:【國際品牌五星標準】昆明古滇名城皇冠假日酒 店或同級