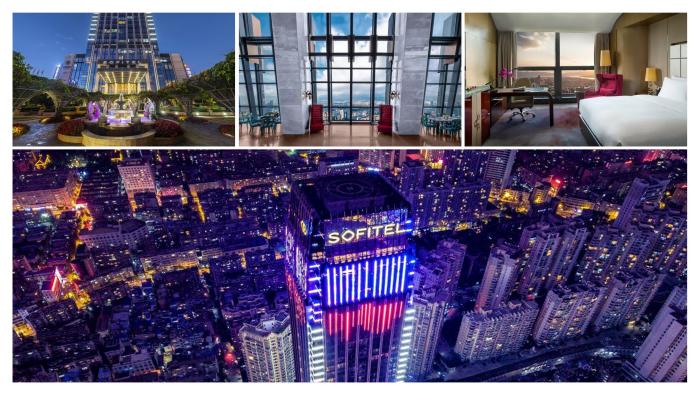

### 昆明索菲特大酒店

SOFITEL KUNMING

酒店位於昆明西山區環城南路,鄰近大悅城及南亞商業街區, 緊鄰五華體育館, 四周商業繁華, 地段優越,出行便捷酒店擁 有中法文化設計元素的客房,房間時尚前衛,且室內都有超大落地窗,使您能更好的俯瞰城市美景。