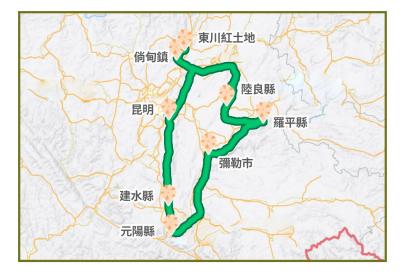

#### 隨心暢遊:

東川紅土地、陸良(彩色沙林)、羅平(牛街螺螄田/金雞峰叢/九龍瀑布群)、彌勒(雲南紅酒莊)、 元陽(壩達梯田/箐口梯田/多依樹梯田/阿者科村)、建水(雙龍橋/建水文廟/建水古城)

註: 行程中所有圖片僅供參考,請以當地實際情況為準,本公司將保留最終解釋權。