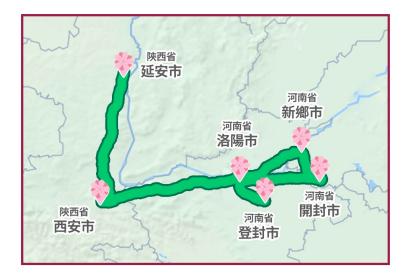

# LUOYANG & GANQUAN <mark>洛陽牡丹+甘泉大峽谷</mark>

【春日賞花季·尋跡世界文化遺產·共賞國色天香】中國牡丹花都洛陽、國家5A級龍門石窟+少林寺+兵馬俑+清明上河園、世界最險要的十條路之一《萬仙山掛壁公路》·純玩精選9天8晚團號:25CTMDH09 全程5星標準酒店(7晚國際品牌)·洛陽至西安搭乘高鐵(減少乘車時間)·鄭州進西安出(不走回頭路)

#### 路線一覽 Route Overview

★季節限定「花開花落二十日,一城之人皆若狂」春風拂 過的四月,洛陽的牡丹競相綻放。漫步在古城的街巷,宛 如置身於詩畫之中。

★ 穿越中國四大古都(西安、洛陽、開封、鄭州),探訪 壯觀的懸崖掛壁公路,感受大自然的壯美與神秘。

★ 隱藏在黃土高原的絕美風景雨岔大峽谷,大自然用數百萬年的時間精雕細琢而成的地質奇觀。

★特別安排陝北安塞腰鼓表演,這是陝北擁有2000年歷史的獨特的大型舞蹈藝術,盡情演繹出黃土地的狂飆、西北人的豪放。

★ 探索四大世界文化遺產: 嵩山少林, 軒轅廟黃帝陵、龍門石窟、兵馬俑, 感受古代文明的脈絡和傳承。