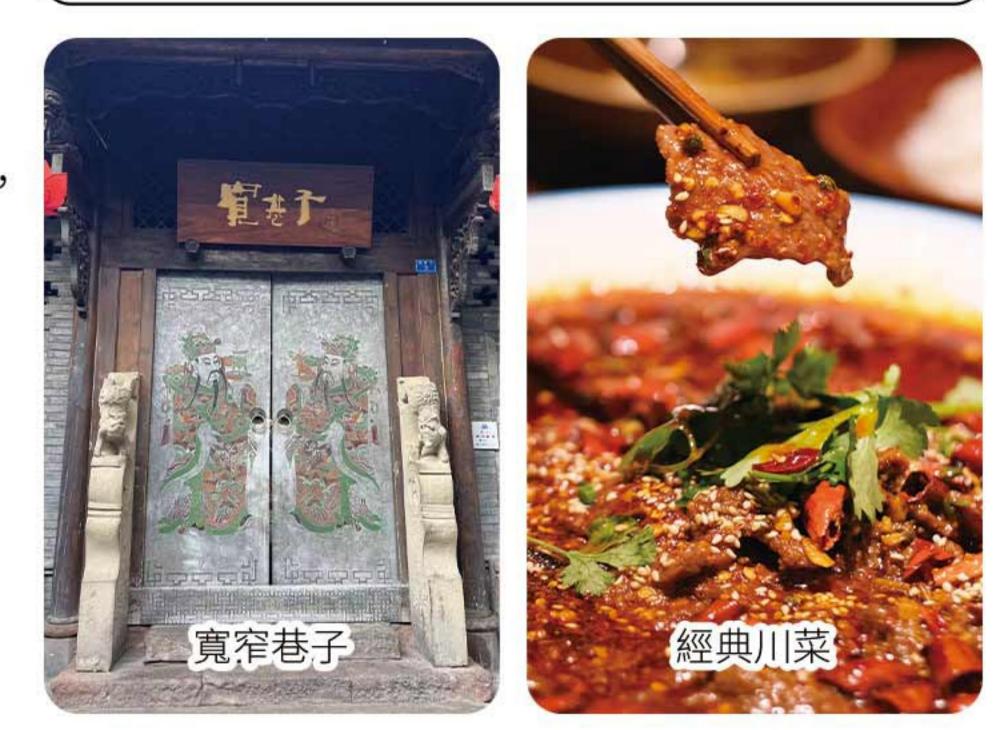

早餐後遊覽【熊貓基地】,是中國大熊貓保護研究中 心四大基地之一,園區內翠竹蔥蘢,綠樹成蔭,緊鄰 大熊貓棲息地世界遺產區域,擁有適宜大熊貓生活的 氣候和自然環境。之後遊覽【寬窄巷子】由寬巷子、 窄巷子、井巷子平行排列組成,全為青黛磚瓦的仿古 四合院落,這裏也是成都遺留下來的較成規模的清朝 【大慈寺】,這裏是成都市著名的佛教文化 古街道。 景點之一,吸引了大量的遊客和信眾前來參觀和朝拜。 觀看【川劇變臉秀】,名旦名角輪番登場,表演川劇 絕技,為您送上一場視聽盛宴。