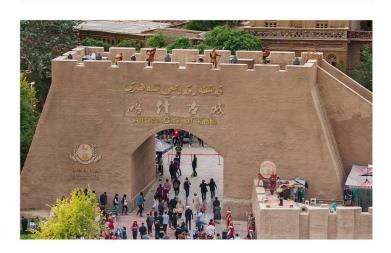

### Day 05 喀什 📟 高臺民居

- 高臺民居:參觀體驗,遊覽時間約1小時,這是喀什市老城東北端一處建於高40多米、長800多米黃土高崖上的維吾爾民族聚居區,距今已有600年曆史,是喀什展示維吾爾古代民居建築和民俗風情的一大景觀。在此您可以嘗試自行製作【土陶】或【印花工藝】, 邊步在高臺民居內,細細品味這座修復後的古老建築。
- 膳食:早:成都號金熊貓餐廳 | 午:喀什風味餐廳 | 晚: "成都號"歡迎晚宴
- 住宿:【當地五星標準】喀什環球港酒店或喀什深業麗 笙酒店或同級