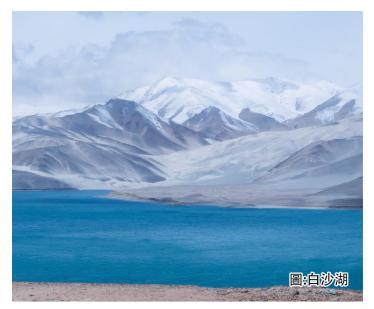

#### Day 06 喀什 帕米爾高原(布倫口湖、 白沙山) 喀拉庫勒湖 塔縣

帕米爾高原:參觀布倫口湖顿、白沙山,海拔約3300米,遊覽時間約40分鐘。這是以藍天白雲、雪山、湖泊與沙山形成的原生態畫卷,湖兩側遙遙矗立著公格爾九別峰,景色壯觀。《西遊記》中所描寫的流沙河就是這里。
 喀拉庫勒湖:海拔3600米,遊覽時間約40分鐘。喀拉庫勒意為"黑海",湖深30米,總面積10平方公里,是一座世界上少有的高原湖泊,四周有冰峰雪嶺環抱,可近距離看到世界著名的海拔7000m以上的高峰,如昆侖三雄:公格爾峰,公格爾九別峰,慕士塔格峰三山聳立屹立在帕米爾高原上十分壯觀。
 膳食:早:酒店 | 午:白沙湖餐廳 | 晚:特色犛牛火鍋