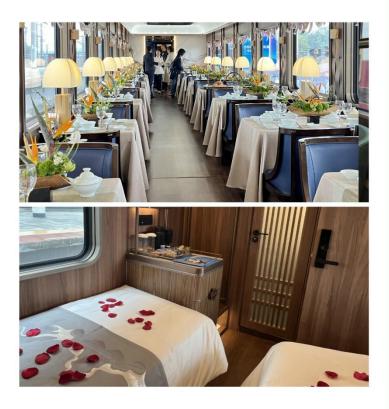

### 格調觀景餐廳・金熊貓高品質美食空間

特聘知名總廚為您提供以粵菜、新川菜為主的高品質美食,「金熊貓」餐廳設18張餐桌,54個餐位餐廳環境優雅舒適 讓您盡享美食美景愜意旅途時光

### 全星級客房包廂

- 雙人智控大/雙床房間
- 等聲壓級隔音技術

幹濕分離獨立衛浴間
 \*KOHLER科勒淋浴花酒
 \*TOTO智能馬桶蓋
 \*NATURA BISSE悅碧施洗護用品
 \*DYSON戴森吹風機
 \*TheraBreath凱斯博士漱口水

● 高檔定製家居

● 獨立小吧臺冰箱

\*圖中所述衛浴品牌、房內圖片僅供參考,請以安排提供為準。

🗮 chengdu 🖉

成就東方美學 締造非凡之境