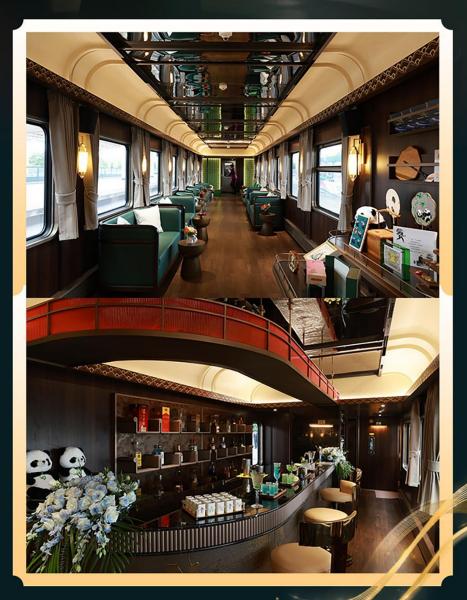

## 多功能休閑空間 樂府廳

以古樸的天府文化和現代的設計理念完美融 合的樂府廳,為您提供限定款酒水,點單式雞 尾酒,現磨咖啡等無限暢飲。開放式的休閑空 間搭配大幅度景觀窗,為您帶來獨一無二的 搭乘體驗!

- 🐵 文化陳展區
- 🚳 音樂酒吧
- 咖啡休閑吧
- 表演小劇場
   □

11 11 11

成就東方美學 締造非凡之境

### 格調觀景餐廳・金熊貓高品質美食空間

特聘知名總廚為您提供以粵菜、新川菜為主的高品質美食,「金熊貓」餐廳設18張餐桌,54個餐位餐廳環境優雅舒適 讓您盡享美食美景愜意旅途時光