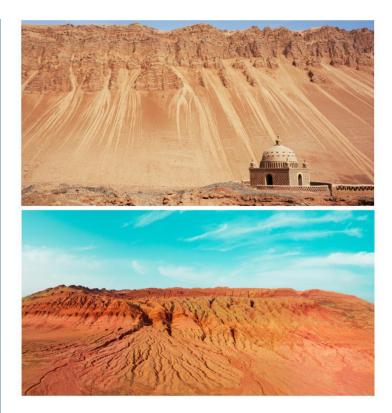

# Day 15 烏魯木齊 📟 吐魯番 📟 坎兒井 📟 火焰山

- 坎兒井:遊覽時間約30分鐘。這是中國新疆特殊的灌溉系統,與長城、京杭大運河並稱中國古代三大工程。 火焰山:遊覽時間約1小時。在這里可看到中國最大的溫度計,感受火焰山地面溫度,也能再次體驗到豐富的西遊文化。
- 膳食:早:成都號金熊貓餐廳|午:吐魯番風味餐廳| 晚:吐魯番水果宴
- 住宿:【當地五星標準】吐魯番火山紅或西域卡思酒 店或同級