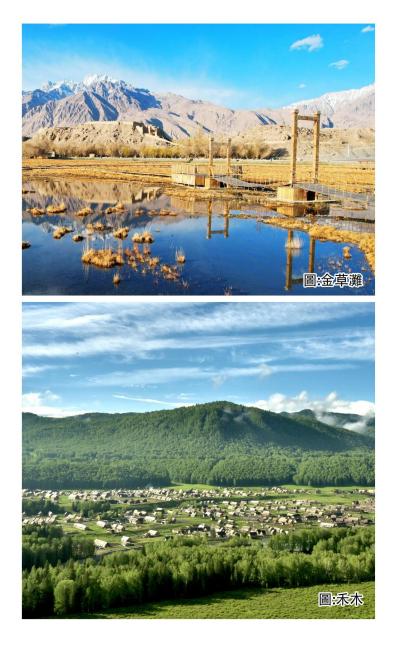

### Day 07 塔縣 📟 塔什庫爾幹石頭城 📟 金 草灘 📟 塔吉克家訪 📟 喀什

塔什庫爾幹石頭城:車程約10分鐘,遊覽時間約40分 鐘。這是古絲道著名的古城遺址,位於塔什庫爾幹塔 吉克自治縣城北側。它雄踞要津,氣勢雄偉,自唐至 清擴建及駐軍不斷,城牆最高處達20多米。 金草灘:拍照留影,稍事休息約40分鐘。這里因水草

豐美、夕陽映照而得名,是帕米爾高原上的一片美麗 濕地。

塔吉克家訪:品嘗塔吉克人親手準備的點心,瞭解塔 吉克的民族文化。

#### Day 12 北屯 📟 禾木 📟 禾木景區

- 禾木景區(禾木茶歇+航拍):換乘景區區間車觀我國 唯一由西流至北冰洋的河流額爾齊斯河,前往中國最 大的白樺林,白霧環繞的禾木河,遊覽禾木河谷,觀 賞高山草原賈登峪花卉、禾木河木橋,觀禾木河圖瓦 人村落、木屋民居,入住禾木景區內特色木屋。
- 膳食:早:成都號金熊貓餐廳 | 午:北屯風味餐廳 | 晚:禾木風味餐廳
- 住宿:【當地特色酒店】禾木度假或禾木星空特色木 屋民宿或禾木山莊或同級