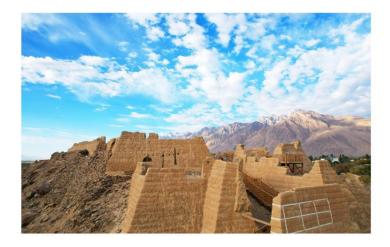

### Day 07 塔縣 📟 塔什庫爾幹石頭城 📟 金 草灘 📟 塔吉克家訪 📟 喀什

塔什庫爾幹石頭城:車程約10分鐘,遊覽時間約40分 鐘。這是古絲道著名的古城遺址,位於塔什庫爾幹塔 吉克自治縣城北側。它雄踞要津,氣勢雄偉,自唐至 清擴建及駐軍不斷,城牆最高處達20多米。 金草灘:拍照留影,稍事休息約40分鐘。這里因水草

豐美、夕陽映照而得名,是帕米爾高原上的一片美麗 濕地。

塔吉克家訪:品嘗塔吉克人親手準備的點心,瞭解塔 吉克的民族文化。