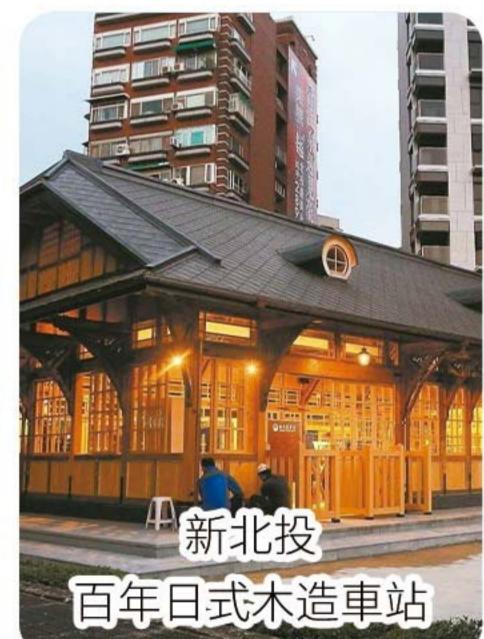

## 台北

早餐後参观【忠烈祠】,建於1969年,主建築 型式仿北京故宮太和殿,雄偉壯麗宏偉。後參 觀【故宮博物院】,三大镇馆之宝,分别是肉 形石、翠玉白菜和毛公鼎。參觀【地熱谷景觀 公園】、【北投溫泉博物館】、【北投圖書館】 (外觀拍照) 、【新北投百年日式木造車站】、 台北地標建築【101】(不登頂)、【誠品信 義商圈】。今日午餐自理,晚餐特別安排品嘗 台灣最具知名度的【鼎泰豐】。

四星: 台北漢普頓酒店或同級 五星: 台北六福萬怡酒店或同級