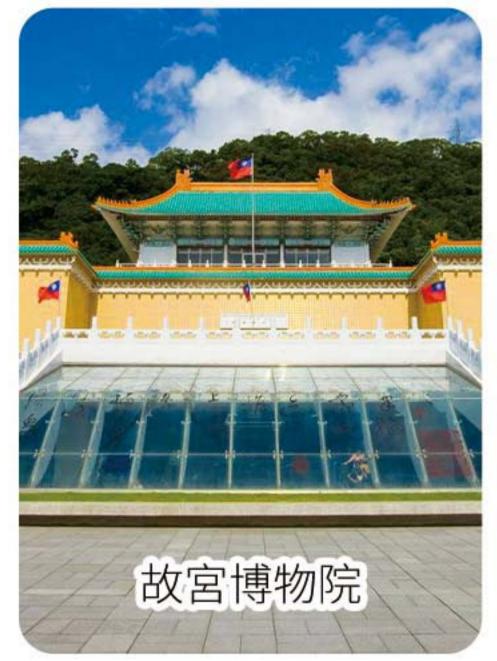

## 台北

早餐後参观【忠烈祠】,建於1969年,主建築 型式仿北京故宮太和殿,雄偉壯麗宏偉。後參 觀【故宮博物院】,三大镇馆之宝,分别是肉 形石、翠玉白菜和毛公鼎。參觀【地熱谷景觀 公園】、【北投溫泉博物館】、【北投圖書館】 (外觀拍照) 、【新北投百年日式木造車站】、 台北地標建築【101】(不登頂)、【誠品信 義商圈】。今日午餐自理,晚餐特別安排品嘗 台灣最具知名度的【鼎泰豐】。

四星: 台北漢普頓酒店或同級 五星: 台北六福萬怡酒店或同級